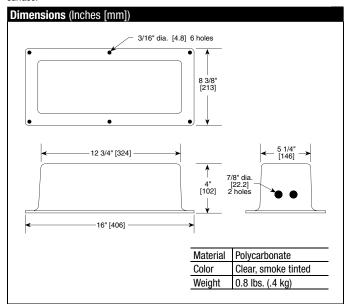

## **Application**

The ZS-150 weather shield provides moderate protection to actuators which are mounted outdoors. This product is not designed as a water tight enclosure. The one piece, smoke tinted, polycarbonate housing allows easy mounting over all damper actuators. The tinted, clear housing allows easy viewing of the actuator in operation.

## Installation

The ZS-150 weather shield is supplied as a one piece enclosure. Two 7/8 inch wiring holes are pre-drilled to allow easy connections of conduit to the housing. If connections must be made to a different spot on the enclosure or only one hole is required, two plastic plugs are provided to seal the holes. A foam gasket is also provided to achieve a better seal between the base of the enclosure to the mounting surface.