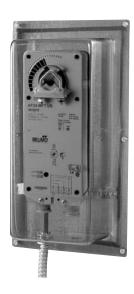

## **ZS-150 Weather Shield**

## **Application**

The ZS-150 weather shield provides moderate protection to actuators which are mounted outdoors. This product is not designed as a water tight enclosure. The one piece, smoke tinted, polycarbonate housing allows easy mounting over all damper actuators. The tinted, clear housing allows easy viewing of the actuator in operation.

## Installation

The ZS-150 weather shield is supplied as a one piece enclosure. Two 7/8 inch wiring holes are pre-drilled to allow easy connections of conduit to the housing. If connections must be made to a different spot on the enclosure or only one hole is required, two plastic plugs are provided to seal the holes. A foam gasket is also provided to achieve a better seal between the base of the enclosure to the mounting surface.