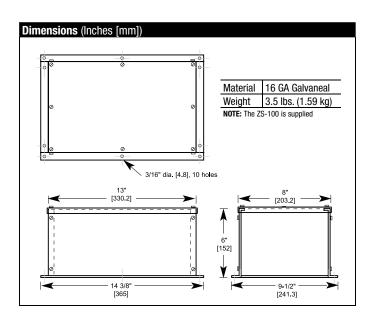

#### Installation

The ZS-100 weather shield is supplied disassembled. Supplying it in this manner makes it applicable to a wider range of field applications.

It may be assembled with 2 sides, 2 ends and the cover to completely conceal the actuator. A hole punch can be used to provide a hole to mount a wire conduit. A foam gasket is also provided to achieve a better seal between the cover and sides or from the base to the mounting surface.

If desired, a side or end can be deleted from the assembly to provide easy access from the bottom of the enclosure.

## Accessories

**ZS-101** Base mounting plate