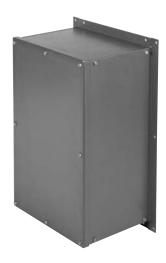

## **ZS-100 Weather Shield**

# **Application**

The ZS-100 weather shield provides moderate protection to actuators which are mounted outdoors. This product is not designed as a water tight enclosure. The weather shield will work with all damper actuators.

#### Installation

The ZS-100 weather shield is supplied disassembled. Supplying it in this manner makes it applicable to a wider range of field applications.

It may be assembled with 2 sides, 2 ends and the cover to completely conceal the actuator. A hole punch can be used to provide a hole to mount a wire conduit. A foam gasket is also provided to achieve a better seal between the cover and sides or from the base to the mounting surface.

If desired, a side or end can be deleted from the assembly to provide easy access from the bottom of the enclosure.