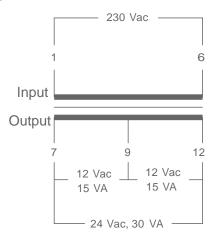

## **TRANSFORMER M230/24-30**

M230/24-30 transformer is used to transform 230 Vac voltage to either 12 Vac or 24 Vac voltage.

The transformer primary and secondary coils are separated by a double insulation.

## Wiring:

Technical data:

Supply 230 Vac (207...257 V), 30 VA Output 12 / 24 Vac

Ambient temperature max. 40 °C

IP 20, for 35 mm DIN rail Housing Dimensions (w x h x d)

54 x 87 x 60 mm

Ordering guide:

Model Product Description number

M230/24-30 1184050 transformer 230 Vac -> 12/24 Vac

Products fulfil the requirements of directive 2004/108/EC and are in accordance with the standards EN61000-6-3 (Emission) and EN61000-6-2 (Immunity).