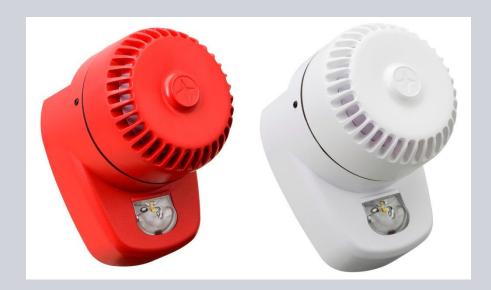

# Sounder Beacon RoLP LX Wall

The RoLP LX Wall base is ideal for dual use applications where a visual alarm device is required in addition to an audible alarm. Recommended for wall use and requiring just one installation point.

### Ordering Information

| Туре      | ArtNo.           | Description                 | Weight |
|-----------|------------------|-----------------------------|--------|
| ROLP-LX-R | S54539-Z286-A100 | Sounder beacon, wall, red   | 200g   |
| ROLP-LX-W | S54539-Z287-A100 | Sounder beacon, wall, white | 200g   |