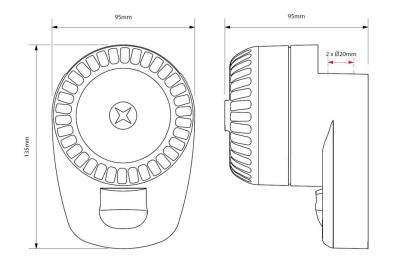

#### Technical Specifications

Mounting Type Wall Voltage 18 – 28Vpc (Fire Use) 9 – 15Vpc (First Use) 22 – 37mA dependent on setting (Sounder and beacon; tone 3) Current Coverage (y) 7.5m (Switchable to 2.5m) Mounting Height (x) 2.4m (max) Coverage Volume Code W-2.4-7.5 Coverage Volume 135m<sup>3</sup> (15m<sup>3</sup>) 1Hz (Switchable to 0.5Hz) Flash Rate **Operating Temperature** -25°C ... +70°C Monitoring **Reverse Polarity** Protection IP65 Weight 200g Sound Output 102dB(A) (Typical tone 3 – RoLP)