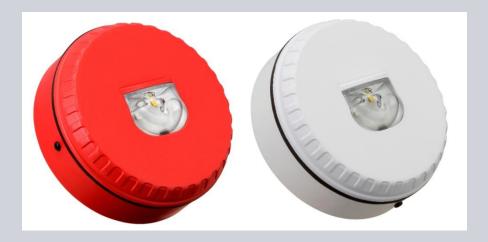

## LED Beacon SOLISTA LX Wall

The Solista LX Wall product takes its slim line design queues from the popular Solista Maxi. Available in a red or white body colour and with a shallow or deep base, the Solista LX Wall is suitable for a variety of applications. The Solista LX Wall has a unique lens design that distributes light to achieve the required illumination, whist using minimum current.