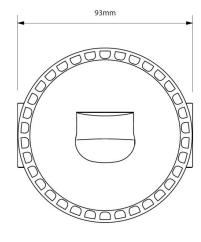

## Technical Specifications

Mounting Type
Voltage
Current
Coverage (y)
Mounting Height (x)
Coverage Volume Code
Coverage Volume
Flash Rate

Operating Temperature Monitoring

Protection Weight Wall 9 - 60V<sub>DC</sub>

10 – 25mA dependent on setting 7.5m (Switchable to 2.5m)

2.4m (max) W-2.4-7.5 135m<sup>3</sup> (15m<sup>3</sup>)

1Hz (Switchable to 0.5Hz)

-25°C ... +70°C Reverse Polarity

IP33C Shallow Base and IP65 Deep Base