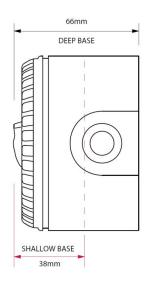

## Technical Specifications

Mounting Type
Voltage
Current
Coverage (y)
Mounting Height (x)
Coverage Volume Code
Coverage Volume
Flash Rate

Operating Temperature Monitoring

Protection Weight Wall 9 - 60V<sub>DC</sub>

10 – 25mA dependent on setting 7.5m (Switchable to 2.5m)

2.4m (max) W-2.4-7.5 135m<sup>3</sup> (15m<sup>3</sup>)

1Hz (Switchable to 0.5Hz)

-25°C ... +70°C Reverse Polarity

IP33C Shallow Base and IP65 Deep Base